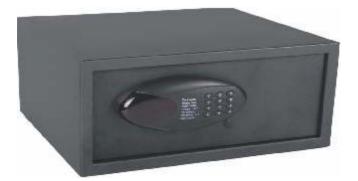

SMDL2 External Dimension: 200 x 410 x 400mm Internal Dimension: 190 x 400 x 350mm LED Digital Display 4 x AA Size Batteries Low Battery Indicator Pre-drilled holes with fixing bolts With high secure manual key system Black Colour