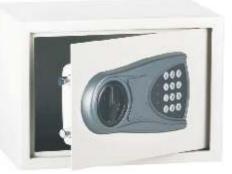

## SNH2

External Dimension: 250 x 350 x 250mm Internal Dimension: 240 x 340 x 200mm 4 x AA Size Batteries Low Battery Indicator Pre-drilled holes with fixing bolts With high secure manual key system Ivory Colour