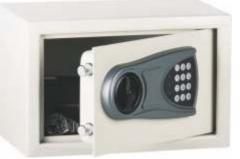

SH1 External Dimension: 200 x 310 x 200mm Internal Dimension: 190 x 300 x 150mm 4 x AA Size Batteries Low Battery Indicator Pre-drilled holes with fixing bolts With high secure manual key system Ivory Colour