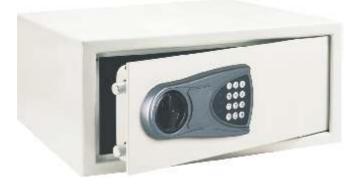

## SDL1

12

External Dimension: 200 x 430 x 350mm Internal Dimension: 190 x 420 x 300mm 4 x AA Size Batteries Low Battery Indicator Pre-drilled holes with fixing bolts With high secure manual key system Ivory Colour